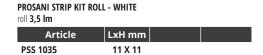

## PROSANI STRIP & PROSANI STRIP KIT

NON-TOXIC FLEXIBLE WHITE VINYL RESIN

PROSANI STRIP and PROSANI STRIP KIT are profiles in non-toxic flexible white vinyl resin particularly suitable to ensure cleanliness and hygiene along the connection beetwen the wall tile coverings and sinks, bathtubs and shower trays. **PROSANI STRIP KIT** is provided with a double-sided butyl tape while **PROSANI** STRIP can be applied with silicone. Their particular section and ease of application, and make PROSANI STRIP KIT and PROSANI STRIP a much sought after profiles that allow a workmanlike application.

| ſ |
|---|
|   |
|   |
| 8 |

roll 25 lm LxH mm

FLEXIBLE WHITE VINYL RESIN

COLOURS

|          | 1 |  |
|----------|---|--|
|          |   |  |
|          |   |  |
| A1005    |   |  |
| SILICONE |   |  |

10 X 10 **PSS 10** 