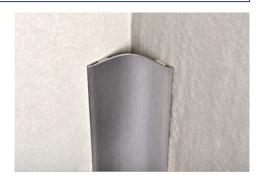

## PREWELDED CORNERS and THREE-WAYS JOINTS without gaps

POLISHED AND BRUSHED STAINLESS STEEL

INTERNAL CORNER PRDI/DIS

POLISHED STAINLESS STEEL AISI 304/1.4301-V2A - pack, 10 Pcs

| Article | L mm |  |
|---------|------|--|
| PRDI/10 | 100  |  |
| PRDE/10 | 100  |  |
| PRTE/10 | 80   |  |

Brushed STAINLESS STEEL AISI 304/1.4301-V2A - pack. 10 Pcs

| Article  | L mm |  |
|----------|------|--|
| PRDIS/10 | 100  |  |
| PRDES/10 | 100  |  |
| PRTES/10 | 80   |  |