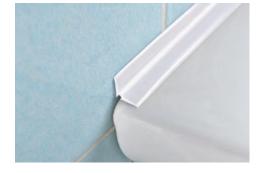

## PROSANI STRIP & PROSANI STRIP KIT

NON-TOXIC FLEXIBLE WHITE VINYL RESIN

PROSANI STRIP and PROSANI STRIP KIT are profiles in non-toxic flexible white vinyl resin particularly suitable to ensure cleanliness and hygiene along the connection beetwen the wall tile coverings and sinks, bathtubs and shower trays. **PROSANI STRIP KIT** is provided with a double-sided butyl tape while **PROSANI** STRIP can be applied with silicone. Their particular section and ease of application, and make PROSANI STRIP KIT and PROSANI STRIP a much sought after profiles that allow a workmanlike application.

**01** - White

1. Choose the desired profile. 2. Cut the profile to the desired length.
3. Remove carefully any remains of oil, fat and dirt from the surface where the profile will be laid. 4. When the surface is perfectly dry, remove the protective film (PROSANI STRIP KIT), place correctly the profile and press it without hitting / apply the equipment double-sided butyl tape on the back of the profile (PROSANI STRIP), apply the silicone along the floor-wall joint and place the profile.