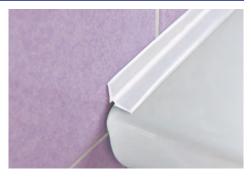

## PROSANI STRIP & PROSANI STRIP KIT

NON-TOXIC FLEXIBLE WHITE VINYL RESIN

PROSANI STRIP and PROSANI STRIP KIT are profiles in non-toxic flexible white vinyl resin particularly suitable to ensure cleanliness and hygiene along the connection beetwen the wall tile coverings and sinks, bathtubs and shower trays. **PROSANI STRIP KIT** is provided with a double-sided butyl tape while **PROSANI** STRIP can be applied with silicone. Their particular section and ease of application, and make PROSANI STRIP KIT and PROSANI STRIP a much sought after profiles that allow a workmanlike application.

**01** - White

1. Choose the desired profile. 2. Cut the profile to the desired length.
3. Remove carefully any remains of oil, fat and dirt from the surface where the profile will be laid. 4. When the surface is perfectly dry, remove the protective film (PROSANI STRIP KIT), place correctly the profile and press it without hitting / apply the equipment double-sided butyl tape on the back of the profile (PROSANI STRIP), apply the silicone along the floor-wall joint and place the profile.