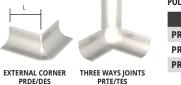

## PREWELDED CORNERS and THREE-WAYS JOINTS without gaps

POLISHED AND BRUSHED STAINLESS STEEL

INTERNAL CORNER PRDI/DIS

POLISHED STAINLESS STEEL AISI 304/1.4301-V2A - pack, 10 Pcs

| Article | L mm |  |
|---------|------|--|
| PRDI/10 | 100  |  |
| PRDE/10 | 100  |  |
| PRTE/10 | 80   |  |

Brushed STAINLESS STEEL AISI 304/1.4301-V2A - pack. 10 Pcs

| Article  | L mm |  |
|----------|------|--|
| PRDIS/10 | 100  |  |
| PRDES/10 | 100  |  |
| PRTES/10 | 80   |  |