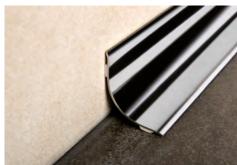

## PROROUND

POLISHED AND BRUSHED STAINLESS STEEL AISI 304/1.4301-V2A

PROROUND is a cove-shaped profile in polished and brushed stainless steel AISI 304/1.4301-V2A particularly suitable to ensure cleanliness and hygiene in every kind of environment where high resistance to mechanical and chemical stresses are required. Its particular section and the availability in two finishes and special pieces, such as internal and external corners, make **PROROUND** a much sought-after profile that allows a workmanlike application even in environments subject to high mechanical stresses.

**EXAMPLES OF LAYING** 

POLISHED STAINLESS ST. AISI 304/1.4301-V2A with protective film 35 x 35 mm - bar length 2,7 lm - pack. 20 Pcs - 54 lm - 10/10 mm

BRUSHED STAINLESS ST. AISI 304/1.4301-V2A with protective film 35 x 35 mm - bar length 2,7 lm - pack. 20 Pcs - 54 lm - 10/10 mm