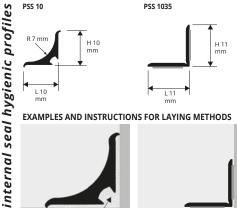

## PROSANI STRIP & PROSANI STRIP KIT

NON-TOXIC FLEXIBLE WHITE VINYL RESIN

PROSANI STRIP and PROSANI STRIP KIT are profiles in non-toxic flexible white vinyl resin particularly suitable to ensure cleanliness and hygiene along the connection beetwen the wall tile coverings and sinks, bathtubs and shower trays. **PROSANI STRIP KIT** is provided with a double-sided butyl tape while **PROSANI** STRIP can be applied with silicone. Their particular section and ease of application, and make PROSANI STRIP KIT and PROSANI STRIP a much sought after profiles that allow a workmanlike application.

| ſ |
|---|
|   |
|   |
| 8 |

roll 25 lm LxH mm

FLEXIBLE WHITE VINYL RESIN

COLOURS

|          | 1 |  |
|----------|---|--|
|          |   |  |
|          |   |  |
| A1005    |   |  |
| SILICONE |   |  |

10 X 10 **PSS 10** 

**01** - White

1. Choose the desired profile. 2. Cut the profile to the desired length.
3. Remove carefully any remains of oil, fat and dirt from the surface where the profile will be laid. 4. When the surface is perfectly dry, remove the protective film (PROSANI STRIP KIT), place correctly the profile and press it without hitting / apply the equipment double-sided butyl tape on the back of the profile (PROSANI STRIP), apply the silicone along the floor-wall joint and place the profile.