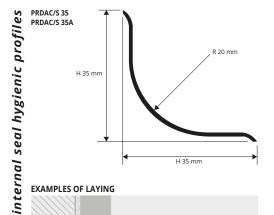

| Article   | H mm |  |
|-----------|------|--|
| PRDAC 35  | 35   |  |
| PRDAC 35A | 35   |  |

H mm PRDACS 35 35 PRDACS 35A 35

1. Choose "PROROUND" according to the desired finish and width. 2. Cut "PROROUND" to the desired length. 3. Remove carefully any remains of oil, fat and dirt from the surface where the profile will be laid. 4. When the surface is perfectly dry, remove the protective film, place correctly the profile and press it without hitting / apply the silicone on the surface where the profile will be laid (version without adhesive) and press it without hitting.