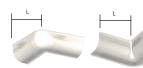

## PREWELDED CORNERS and THREE-WAYS JOINTS without gaps

POLISHED AND BRUSHED STAINLESS STEEL

INTERNAL CORNER PRDI/DIS

POLISHED STAINLESS STEEL AISI 304/1.4301-V2A - pack, 10 Pcs

| Article | L mm |  |
|---------|------|--|
| PRDI/10 | 100  |  |
| PRDE/10 | 100  |  |
| PRTE/10 | 80   |  |