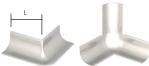

## PREWELDED CORNERS and THREE-WAYS JOINTS without gaps

POLISHED AND BRUSHED STAINLESS STEEL

INTERNAL CORNER PRDI/DIS

POLISHED STAINLESS STEEL AISI 304/1.4301-V2A - pack, 10 Pcs

| Article | L mm |  |
|---------|------|--|
| PRDI/10 | 100  |  |
| PRDE/10 | 100  |  |
| PRTE/10 | 80   |  |